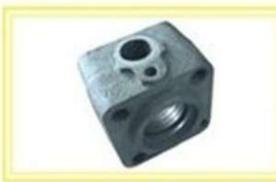

| COVER LINING  |          |           |
|---------------|----------|-----------|
| PART NO       | ID NO    | NAMAK NO  |
| 7054222030100 | 10018029 | 563410011 |

| TENSION NUT   |          |            |  |
|---------------|----------|------------|--|
| PART NO       | ID NO    | NAMAK NO   |  |
| 7054223070203 | 10043980 | \$63410006 |  |