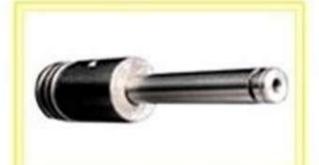

| PISTON ROD    |          |           |
|---------------|----------|-----------|
| PART NO       | ID NO    | NAMAK NO  |
| 7154205040105 | 10013157 | 563410002 |

| PISTON ROD    |          |           |
|---------------|----------|-----------|
| PART NO       | ID NO    | NAMAK NO  |
| 7054205020304 | 10015085 | 564410012 |