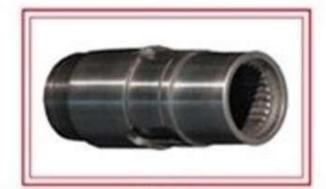

| SLEWING SHAFT |          |           |
|---------------|----------|-----------|
| PART NO       | ID NO    | NAMAK NO  |
|               | 10180090 | 563410012 |

| SLEWING SHAFT |          |           |
|---------------|----------|-----------|
| PART NO       | ID NO    | NAMAK NO  |
| 7054223032107 | 10064073 | 563410009 |