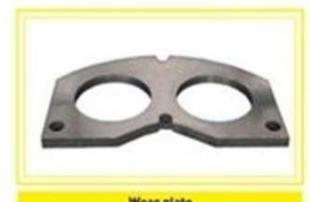

| BASE PLATE    |          |           |
|---------------|----------|-----------|
| PART NO       | ID NO    | NAMAK NO  |
| 7054221024000 | 10074769 | 562430007 |

| WEARING INSERT DN-180 |          |           |  |
|-----------------------|----------|-----------|--|
| PART NO               | ID NO    | NAMAK NO  |  |
| 7054221013806         | 10074766 | 562430008 |  |