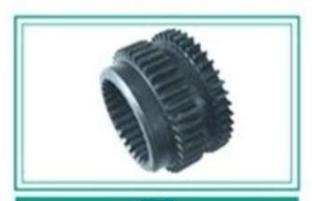

| GEAR (Z 58) |       |                       |
|-------------|-------|-----------------------|
| PART NO     | ID NO | NAMAK NO<br>567410004 |

| GEAR ( Z 51)) |       |           |
|---------------|-------|-----------|
| PART NO       | ID NO | NAMAK NO  |
|               |       | 567410024 |

| G       | GEAR ( Z46)) |           |  |  |
|---------|--------------|-----------|--|--|
| PART NO | ID NO        | NAMAK NO  |  |  |
|         |              | 567410007 |  |  |