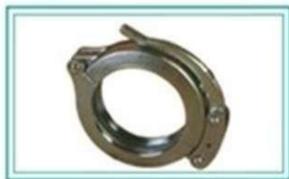

| SEALING RING DN 250 |          |            |
|---------------------|----------|------------|
| PART NO             | ID NO    | NAMAK NO   |
| 7054225010500       | 10035783 | \$63410017 |

| CLAMPING PIECE |          |           |  |
|----------------|----------|-----------|--|
| PART NO        | ID NO    | NAMAK NO  |  |
| 7054225070200  | 10032789 | 563410016 |  |

| CLAMPING PIECE |          |            |
|----------------|----------|------------|
| PART NO        | ID NO    | NAMAK NO   |
| 7054225070200  | 10032789 | \$63410015 |

| CLAMPING PIECE        |          |            |  |
|-----------------------|----------|------------|--|
| PART NO ID NO NAMAK N |          |            |  |
| 7054225060205         | 10032788 | \$63410014 |  |