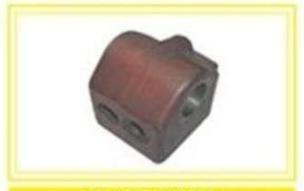

| KIDNEY SEALING |          |           |  |
|----------------|----------|-----------|--|
| PART NO        | ID NO    | NAMAK NO  |  |
| 7054223010502  | 10029138 | 567420003 |  |

| TRANSITLON PIECE WITH COLLAR |          |            |
|------------------------------|----------|------------|
| PART NO                      | ID NO    | NAMAK NO   |
| 7054221014209                | 10077886 | \$63410007 |