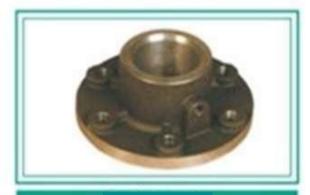

| BEARING FLANGE         |          |           |
|------------------------|----------|-----------|
| PART NO ID NO NAMAK NO |          |           |
| 7034401020119          | 10004182 | 550049018 |

| BEARING FLANGE |          |            |
|----------------|----------|------------|
| PART NO        | ID NO    | NAMAK NO   |
| 7024401010205  | 10011747 | \$50049019 |