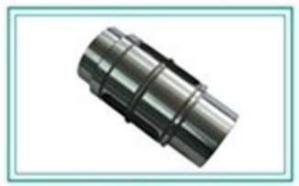

| SLEWING SHAFT |          |           |
|---------------|----------|-----------|
| PART NO       | ID NO    | NAMAK NO  |
| 7054223120103 | 10017399 | 562430010 |

| COVER         |          |           |
|---------------|----------|-----------|
| PART NO       | ID NO    | NAMAK NO  |
| 7054221090100 | 10029441 | 562430004 |