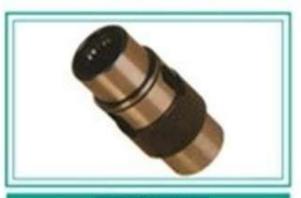

| SUPPOER BUSHING |          |           |
|-----------------|----------|-----------|
| PART NO         | ID NO    | NAMAK NO  |
| 7054221060103   | 10018037 | 562420001 |

| SUPPOER BUSHING |          |           |  |
|-----------------|----------|-----------|--|
| PART NO         | ID NO    | NAMAK NO  |  |
| 7054222040106   | 10018047 | 562420002 |  |