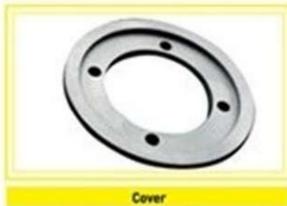

| SLEWING SHAFT |          |           |
|---------------|----------|-----------|
| PART NO       | ID NO    | NAMAK NO  |
| 7054223120103 | 10017399 | 562430010 |

| COVER         |          |           |
|---------------|----------|-----------|
| PART NO       | ID NO    | NAMAK NO  |
| 7054221090100 | 10029441 | 562430004 |