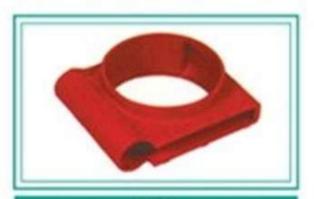

| KIDNEY SEALING |          |           |  |
|----------------|----------|-----------|--|
| PART NO        | ID NO    | NAMAK NO  |  |
| 7054223010502  | 10029138 | 567420003 |  |

| TRANSITLON PIECE WITH COLLAR |          |            |
|------------------------------|----------|------------|
| PART NO                      | ID NO    | NAMAK NO   |
| 7054221014209                | 10077886 | \$63410007 |