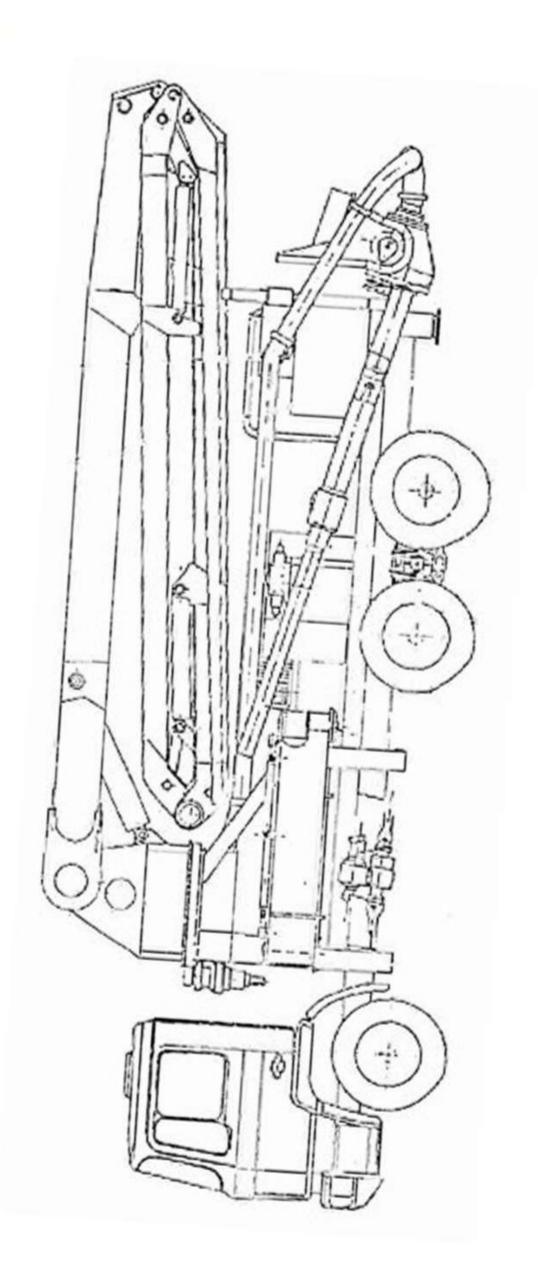

RT NO NAMAK NO C67480014



PFT 1700 Z-47 GEAR

PART NO 20160196

PART NO NAMAK NO C67480015



PFT 1700 SHAFT

PART NO 20150118

PART NO NAMAK NO C67480023



PFT 1700 INPUT SHAFT

PART NO 20150114

PART NO NAMAK NO

C67480017



PFT 1700 SHAFT

PART NO 20150006

PART NO NAMAK NO

C67480100



PFT 1700 FORK

PART NO 20210002

PART NO

NAMAK NO C67480027





PFT 1700 FORK

PART NO NAMAK NO C67480009



**PFT 1700 CYLINDER** 

PART NO 20050004

PART NO NAMAK NO C67480003



PFT 1700 STEH

PART NO 20240004

PART NO NAMAK NO C67480013



PFT 1700 PISTON

PART NO 20120013

PART NO NAMAK NO C67480001



#### **PFT 1700 CYLINDER**

PART NO 20050007

PART NO NAMAK NO C67480002

PART NO 218918

**Outrigger foot** PART NO NAMAK NO C63440001



PART NO

PART NO NAMAK NO

PART NO

PART NO NAMAK NO





REICH SPARE PARTS





| SUPPORT |           |  |
|---------|-----------|--|
| PART NO | NAMAK NO  |  |
| 415586  | R63470001 |  |



| SUPPORT |           |
|---------|-----------|
| PART NO | NAMAK NO  |
| 415587  | R63470005 |



| CLE     | VIS       |
|---------|-----------|
| PART NO | NAMAK NO  |
| 917348  | R63470006 |



| WEAR    | BUSH      |
|---------|-----------|
| PART NO | NAMAK NO  |
| 215588  | R63470009 |



| WEAR    | BUSH      |
|---------|-----------|
| PART NO | NAMAK NO  |
| 415589  | R63470002 |



| WEAR BUSH |           |
|-----------|-----------|
| PART NO   | NAMAK NO  |
| 917892    | R63470004 |



| WEAR PLATE DN 200 |           |
|-------------------|-----------|
| PART NO           | NAMAK NO  |
| 413877            | R62470002 |



| SLIDIN  | G RING