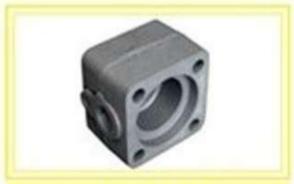

| SUPPOER BUSHING |          |           |
|-----------------|----------|-----------|
| PART NO         | ID NO    | NAMAK NO  |
| 7054221060103   | 10018037 | 562420001 |

| SUPPOER BUSHING |          |           |  |
|-----------------|----------|-----------|--|
| PART NO         | ID NO    | NAMAK NO  |  |
| 7054222040106   | 10018047 | 562420002 |  |