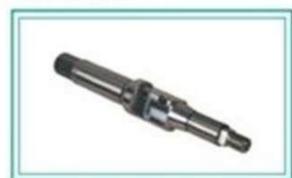

| SLEWING SHAFT |          |           |
|---------------|----------|-----------|
| PART NO       | ID NO    | NAMAK NO  |
| 7054223120103 | 10017399 | 562430010 |

| COVER         |          |           |
|---------------|----------|-----------|
| PART NO       | ID NO    | NAMAK NO  |
| 7054221090100 | 10029441 | 562430004 |