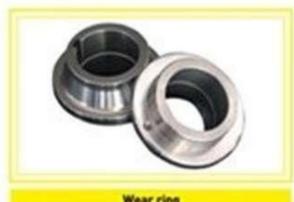

| SPECTACLE PLATE |       |           |  |
|-----------------|-------|-----------|--|
| PART NO         | ID NO | NAMAK NO  |  |
| 283353-008      |       | P10030008 |  |

| WEAR RING  |       |           |  |
|------------|-------|-----------|--|
| PART NO    | ID NO | NAMAK NO  |  |
| 258486-007 |       | P10030009 |  |

|            | WEAR RING |           |
|------------|-----------|-----------|
| PART NO    | ID NO     | NAMAK NO  |
| 293397-009 |           | P10030010 |

| WEAR RING  |       |           |
|------------|-------|-----------|
| PART NO    | ID NO | NAMAK NO  |
| 293151-009 |       | P10030011 |

| (1)        | WEAR RING |           |
|------------|-----------|-----------|
| PART NO    | ID NO     | NAMAK NO  |
| 285360-002 |           | P10030012 |

|            | WEAR RING |           |
|------------|-----------|-----------|
| PART NO    | ID NO     | NAMAK NO  |
| 293179-007 |           | P10030013 |

| WEAR RING  |       |           |  |
|------------|-------|-----------|--|
| PART NO    | ID NO | NAMAK NO  |  |
| 292163-001 |       | P10030014 |  |

| WEAR RING DURO 22 |       |           |  |
|-------------------|-------|-----------|--|
| PART NO           | ID NO | NAMAK NO  |  |
| 251231-000        |       | P10030015 |  |

| WEAR RING DURO 22 |       |           |  |
|-------------------|-------|-----------|--|
| PART NO           | ID NO | NAMAK NO  |  |
| 251031-006        |       | P10030016 |  |

| WEA        | R RING C | URO | 22        |
|------------|----------|-----|-----------|
| PART NO    | IDI      | NO  | NAMAK NO  |
| 086219-006 |          |     | P10030017 |

| WEA        | R RING DURO 1 | 1         |
|------------|---------------|-----------|
| PART NO    | ID NO         | NAMAK NO  |
| 022042-004 |               | P10030018 |

| WEA        | R RING DURO 1 | 11        |
|------------|---------------|-----------|
| PART NO    | ID NO         | NAMAK NO  |
| 251230-001 |               | P10030019 |

| WEAR RING DURO 11 |       |           |
|-------------------|-------|-----------|
| PART NO           | ID NO | NAMAK NO  |
| 251026-008        |       | P10030020 |

| TRAVERSE RING |       |           |
|---------------|-------|-----------|
| PART NO       | ID NO | NAMAK NO  |
| 262985-002    |       | P10030021 |