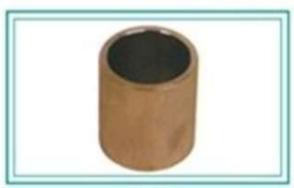

| SUPPOER BUSHING |          |           |
|-----------------|----------|-----------|
| PART NO         | ID NO    | NAMAK NO  |
| 7054221060103   | 10018037 | 562420001 |

| SUPPOER BUSHING |          |           |  |
|-----------------|----------|-----------|--|
| PART NO         | ID NO    | NAMAK NO  |  |
| 7054222040106   | 10018047 | 562420002 |  |