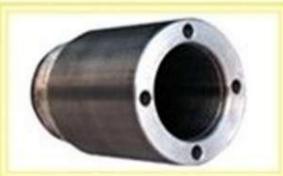

| HOUSING LINING DN-180 |          |           |
|-----------------------|----------|-----------|
| PART NO               | ID NO    | NAMAK NO  |
| 7054222020202         | 10018046 | 562430002 |

| HOUSING LINING |          |           |  |
|----------------|----------|-----------|--|
| PART NO        | ID NO    | NAMAK NO  |  |
| 7054222060301  | 10025851 | 562430009 |  |