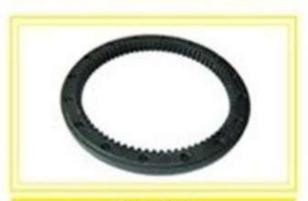

| GEAR (Z 58) |       |                       |
|-------------|-------|-----------------------|
| PART NO     | ID NO | NAMAK NO<br>567410004 |

| GEAR ( Z 51)) |       |           |
|---------------|-------|-----------|
| PART NO       | ID NO | NAMAK NO  |
|               |       | 567410024 |

| G       | GEAR ( Z46)) |           |  |  |
|---------|--------------|-----------|--|--|
| PART NO | ID NO        | NAMAK NO  |  |  |
|         |              | 567410007 |  |  |