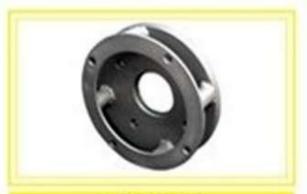

| SUPPOER BUSHING |          |           |
|-----------------|----------|-----------|
| PART NO         | ID NO    | NAMAK NO  |
| 7054221060103   | 10018037 | 562420001 |

| SUPPOER BUSHING |          |           |  |
|-----------------|----------|-----------|--|
| PART NO         | ID NO    | NAMAK NO  |  |
| 7054222040106   | 10018047 | 562420002 |  |