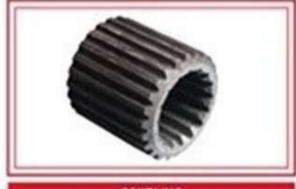

| SUPPOER BUSHING |          |           |
|-----------------|----------|-----------|
| PART NO         | ID NO    | NAMAK NO  |
| 7054221060103   | 10018037 | 562420001 |

| SUPPOER BUSHING |          |           |  |
|-----------------|----------|-----------|--|
| PART NO         | ID NO    | NAMAK NO  |  |
| 7054222040106   | 10018047 | 562420002 |  |