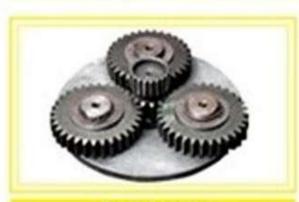

| GEAR WHEEL SET |       |           |
|----------------|-------|-----------|
| PART NO        | ID NO | NAMAK NO  |
| 062781-008     |       | P10020001 |

| GEAR WHEEL SET |       |           |  |
|----------------|-------|-----------|--|
| PART NO        | ID NO | NAMAK NO  |  |
| 065569-007     |       | P10020002 |  |