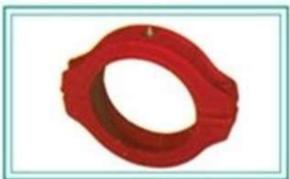

| SEALING RING DN 250 |          |            |
|---------------------|----------|------------|
| PART NO             | ID NO    | NAMAK NO   |
| 7054225010500       | 10035783 | \$63410017 |

| CLAMPING PIECE |          |           |  |
|----------------|----------|-----------|--|
| PART NO        | ID NO    | NAMAK NO  |  |
| 7054225070200  | 10032789 | 563410016 |  |

| CLAMPING PIECE |          |            |
|----------------|----------|------------|
| PART NO        | ID NO    | NAMAK NO   |
| 7054225070200  | 10032789 | \$63410015 |

| CLAMPING PIECE        |          |            |  |
|-----------------------|----------|------------|--|
| PART NO ID NO NAMAK N |          |            |  |
| 7054225060205         | 10032788 | \$63410014 |  |