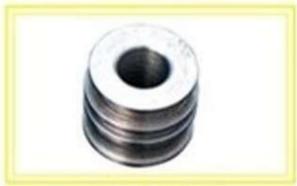

| TENSION RING  |          |           |
|---------------|----------|-----------|
| PART NO       | ID NO    | NAMAK NO  |
| 7054205030504 | 10017497 | 564410006 |

| TENSION RING  |          |           |
|---------------|----------|-----------|
| PART NO       | ID NO    | NAMAK NO  |
| 7024205050509 | 10004877 | 564410011 |