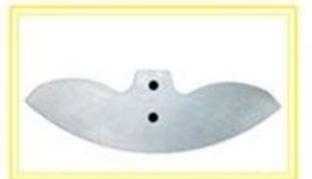

| SLEWING SHAFT |          |           |
|---------------|----------|-----------|
| PART NO       | ID NO    | NAMAK NO  |
|               | 10180090 | 563410012 |

| SLEWING SHAFT |          |           |
|---------------|----------|-----------|
| PART NO       | ID NO    | NAMAK NO  |
| 7054223032107 | 10064073 | 563410009 |