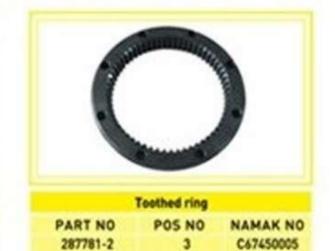

PART NO

PART NO NAMAK NO C67450011

**Pinion shaft** 

PART NO PART NO NAMAK NO 287791-B C67450013

Reduct. Assembly

PART NO 287791-2

POS NO

NAMAK NO C67450001

#### RARUS

PART NO POS NO NAMAK NO 287791-2 3 C67450002

PART NO POS NO NAMAK NO 287791-2 4 C67450007

PART NO POS NO NAMAK NO 287791-4 2 C67450009

PART NO POS NO NAMAK NO 287791-4 3 C67450050

| Sun gear |        |           |
|----------|--------|-----------|
| PART NO  | POS NO | NAMAK NO  |
| 287791-4 | 4      | C67450006 |