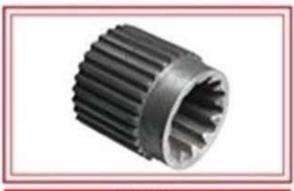

| SLEWING SHAFT |          |           |
|---------------|----------|-----------|
| PART NO       | ID NO    | NAMAK NO  |
| 7054223120103 | 10017399 | 562430010 |

| COVER         |          |           |
|---------------|----------|-----------|
| PART NO       | ID NO    | NAMAK NO  |
| 7054221090100 | 10029441 | 562430004 |