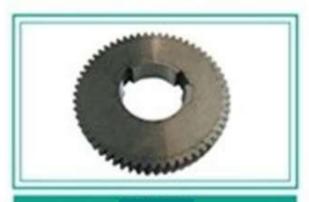

| SEALING COVER |          |            |
|---------------|----------|------------|
| PART NO       | 10 NO    | NAMAK NO   |
| 7054221040102 | 10018035 | \$62430005 |

| SETTING DISC  |          |           |
|---------------|----------|-----------|
| PART NO       | ID NO    | NAMAK NO  |
| 7054223160105 | 10017396 | 567410029 |