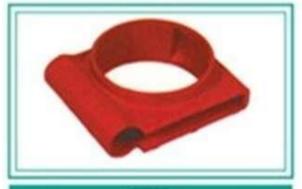

| KIDNEY SEALING |          |           |  |
|----------------|----------|-----------|--|
| PART NO        | ID NO    | NAMAK NO  |  |
| 7054223010502  | 10029138 | 567420003 |  |

| TRANSITLON PIECE WITH COLLAR |          |            |
|------------------------------|----------|------------|
| PART NO                      | ID NO    | NAMAK NO   |
| 7054221014209                | 10077886 | \$63410007 |