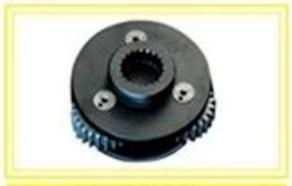

| GEAR WHEEL SET |       |           |
|----------------|-------|-----------|
| PART NO        | ID NO | NAMAK NO  |
| 062781-008     |       | P10020001 |

| GEAR WHEEL SET |       |           |  |
|----------------|-------|-----------|--|
| PART NO        | ID NO | NAMAK NO  |  |
| 065569-007     |       | P10020002 |  |