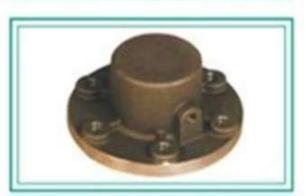

| FLANGED SHAFT |          |            |
|---------------|----------|------------|
| PART NO       | ID NO    | NAMAK NO   |
| 7054401040402 | 10061075 | \$65430002 |

| FLANGED SHAFT |          |           |  |
|---------------|----------|-----------|--|
| PART NO       | ID NO    | NAMAK NO  |  |
| 7054401070409 | 10061080 | 565430001 |  |