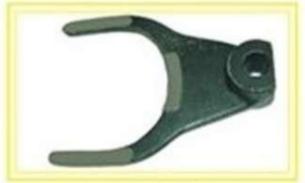

### KHRUS

| FLANGE  |       |           |
|---------|-------|-----------|
| PART NO | ID NO | NAMAK NO  |
|         |       | 567410002 |

| FORK    |       |           |
|---------|-------|-----------|
| PART NO | ID NO | NAMAK NO  |
|         |       | 567410037 |