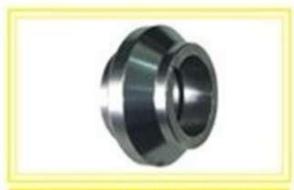

| SEALING COVER |          |            |
|---------------|----------|------------|
| PART NO       | 10 NO    | NAMAK NO   |
| 7054221040102 | 10018035 | \$62430005 |

| SETTING DISC  |          |           |
|---------------|----------|-----------|
| PART NO       | ID NO    | NAMAK NO  |
| 7054223160105 | 10017396 | 567410029 |