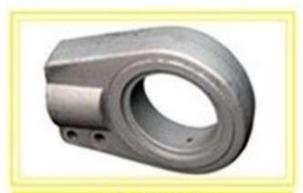

| ROD EYE       |          |            |
|---------------|----------|------------|
| PART NO       | ID NO    | NAMAK NO   |
| 7054224150103 | 10017560 | \$67410021 |

| PISTON ROD    |          |            |
|---------------|----------|------------|
| PART NO       | ID NO    | NAMAK NO   |
| 7054224070207 | 10017556 | \$67410011 |