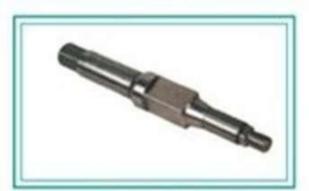

| SUPPOER BUSHING |          |           |
|-----------------|----------|-----------|
| PART NO         | ID NO    | NAMAK NO  |
| 7054221060103   | 10018037 | 562420001 |

| SUPPOER BUSHING |          |           |  |
|-----------------|----------|-----------|--|
| PART NO         | ID NO    | NAMAK NO  |  |
| 7054222040106   | 10018047 | 562420002 |  |