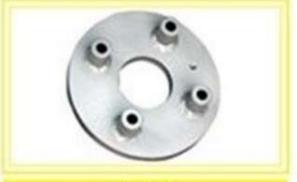

| NUT           |          |           |
|---------------|----------|-----------|
| PART NO       | ID NO    | NAMAK NO  |
| 9970820110309 | 10017439 | 562420102 |

| NUT           |          |           |
|---------------|----------|-----------|
| PART NO       | ID NO    | NAMAK NO  |
| 9970820076305 | 10017281 | 562420101 |

| SLEEVE        |          |           |
|---------------|----------|-----------|
| PART NO       | ID NO    | NAMAK NO  |
| 7906804310104 | 10006185 | 562420100 |

| THREADED BOLT |          |           |  |
|---------------|----------|-----------|--|
| PART NO       | ID NO    | NAMAK NO  |  |
| 7906804300109 | 10006181 | 562420103 |  |