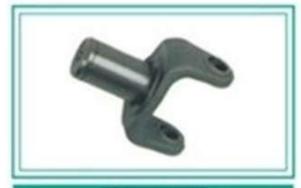

| SLEWING LEVER          |          |           |  |
|------------------------|----------|-----------|--|
| PART NO ID NO NAMAK NO |          |           |  |
| 7054224030205          | 10018071 | 567410009 |  |