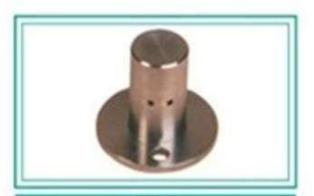

| SLEWING SHAFT |          |           |
|---------------|----------|-----------|
| PART NO       | ID NO    | NAMAK NO  |
|               | 10180090 | 563410012 |

| SLEWING SHAFT |          |           |
|---------------|----------|-----------|
| PART NO       | ID NO    | NAMAK NO  |
| 7054223032107 | 10064073 | 563410009 |