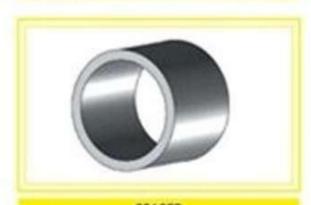

| SUPPOER BUSHING |          |           |
|-----------------|----------|-----------|
| PART NO         | ID NO    | NAMAK NO  |
| 7054221060103   | 10018037 | 562420001 |

| SUPPOER BUSHING |          |           |  |
|-----------------|----------|-----------|--|
| PART NO         | ID NO    | NAMAK NO  |  |
| 7054222040106   | 10018047 | 562420002 |  |