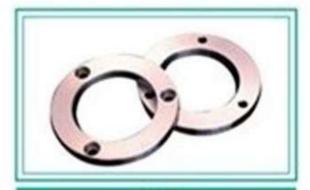

| SEALING COVER |          |            |
|---------------|----------|------------|
| PART NO       | 10 NO    | NAMAK NO   |
| 7054221040102 | 10018035 | \$62430005 |

| SETTING DISC  |          |           |
|---------------|----------|-----------|
| PART NO       | ID NO    | NAMAK NO  |
| 7054223160105 | 10017396 | 567410029 |