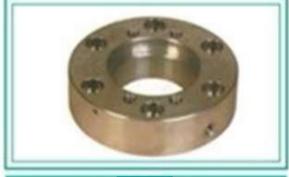

| SUPPOER BUSHING |          |           |
|-----------------|----------|-----------|
| PART NO         | ID NO    | NAMAK NO  |
| 7054221060103   | 10018037 | 562420001 |

| SUPPOER BUSHING |          |           |  |
|-----------------|----------|-----------|--|
| PART NO         | ID NO    | NAMAK NO  |  |
| 7054222040106   | 10018047 | 562420002 |  |