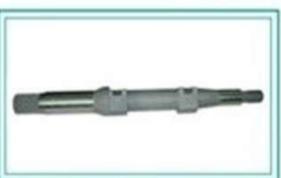

| SLEWING SHAFT |          |           |
|---------------|----------|-----------|
| PART NO       | ID NO    | NAMAK NO  |
|               | 10180090 | 563410012 |

| SLEWING SHAFT |          |           |
|---------------|----------|-----------|
| PART NO       | ID NO    | NAMAK NO  |
| 7054223032107 | 10064073 | 563410009 |