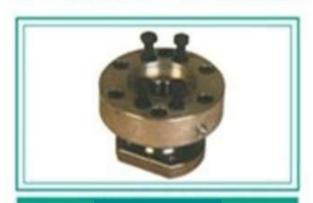

| SLEWING SHAFT |          |           |
|---------------|----------|-----------|
| PART NO       | ID NO    | NAMAK NO  |
|               | 10180090 | 563410012 |

| SLEWING SHAFT |          |           |
|---------------|----------|-----------|
| PART NO       | ID NO    | NAMAK NO  |
| 7054223032107 | 10064073 | 563410009 |