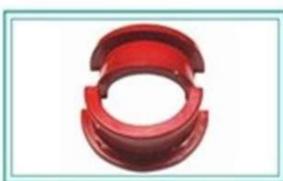

| HALF RING     |          |           |
|---------------|----------|-----------|
| PART NO       | ID NO    | NAMAK NO  |
| 7154202040201 | 10004180 | 564410007 |

| HALF RING     |          |            |
|---------------|----------|------------|
| PART NO       | ID NO    | NAMAK NO   |
| 7054202040207 | 10003158 | \$64410008 |