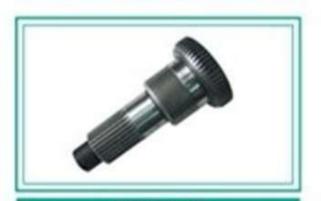

| SLEWING SHAFT |          |           |
|---------------|----------|-----------|
| PART NO       | ID NO    | NAMAK NO  |
|               | 10180090 | 563410012 |

| SLEWING SHAFT |          |           |
|---------------|----------|-----------|
| PART NO       | ID NO    | NAMAK NO  |
| 7054223032107 | 10064073 | 563410009 |